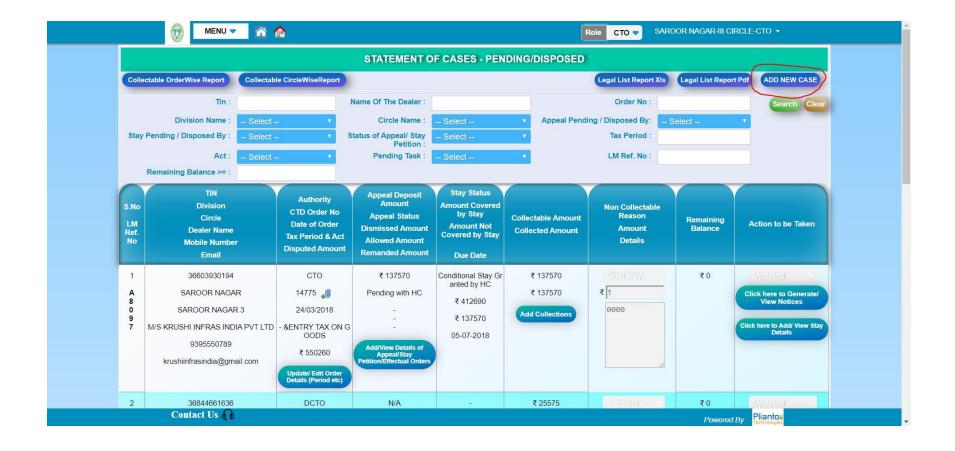

### Adding a New case in legal Module

|                                |                         |                               | Role HC/SC 🔻 | Legal Section 👻 |
|--------------------------------|-------------------------|-------------------------------|--------------|-----------------|
|                                | DETAILS OF ORIGINAL     | DISPUTED ORDER                |              |                 |
|                                |                         |                               |              |                 |
| Order Details                  |                         |                               |              |                 |
| AO/DCO/ACO (Ctd Order)<br>NO:  |                         | Date :                        |              |                 |
| Tax Period From Month :        | - Select V              | Tax Period From - Select      | •            |                 |
| Tax Period To Month :          | - Select 🔻              | Tax Period To Year - Select - | •            |                 |
| Act :                          | - Select 🔻              | Upload :                      |              |                 |
|                                |                         |                               |              |                 |
| Authority who passed the order |                         |                               |              |                 |
| Designation:                   | - Select -              |                               |              |                 |
| Division:                      | - Select - 🔻            | Circle: -select-              | ×            |                 |
| Basic Details                  |                         |                               |              |                 |
| Dask Details                   |                         |                               |              |                 |
| TIN/APGST/GST/GRN No :         |                         |                               |              |                 |
| Disputed Assessed (Da)         | 111                     |                               |              |                 |
| Disputed Amounts (Rs)          |                         |                               |              |                 |
| Tax :                          |                         | Interest : 0                  |              |                 |
| Penalty :                      | 0                       | Other : 0                     |              |                 |
| Remarks :                      |                         |                               |              |                 |
|                                | Maximum characters 1000 |                               |              |                 |
|                                | Save                    | ancel or Back                 |              |                 |

### Legal module – Data Entry

- After clicking the save button it will go to the list screen again.
- A legal module reference number will be generated which is noted for further reference.
- For adding appeal details click on the Add/view appeal button in the fourth column of the list screen