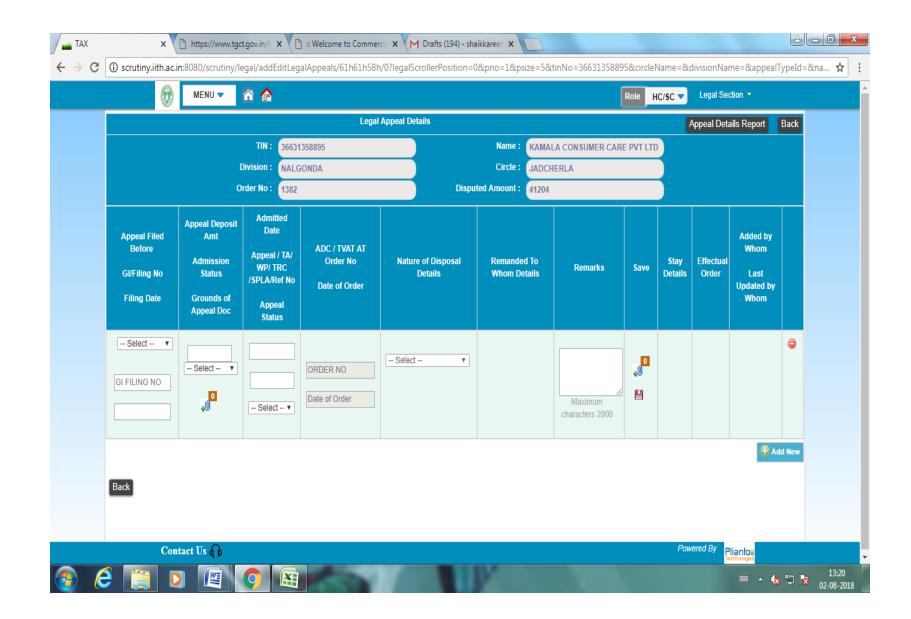

### Legal module – Data Entry

- If the dealer files stay petition before any of the appellate forum
  - add stay petition details by clicking on the add stay details button.
  - If the 1<sup>st</sup> Appellate forum dismisses the case and approaches higher forum, add petition details of the higher appellate forum.

Note : When stay status is full stay then please enter appeal deposit amount under 'amount not covered by stay' as it is already collected.

Back