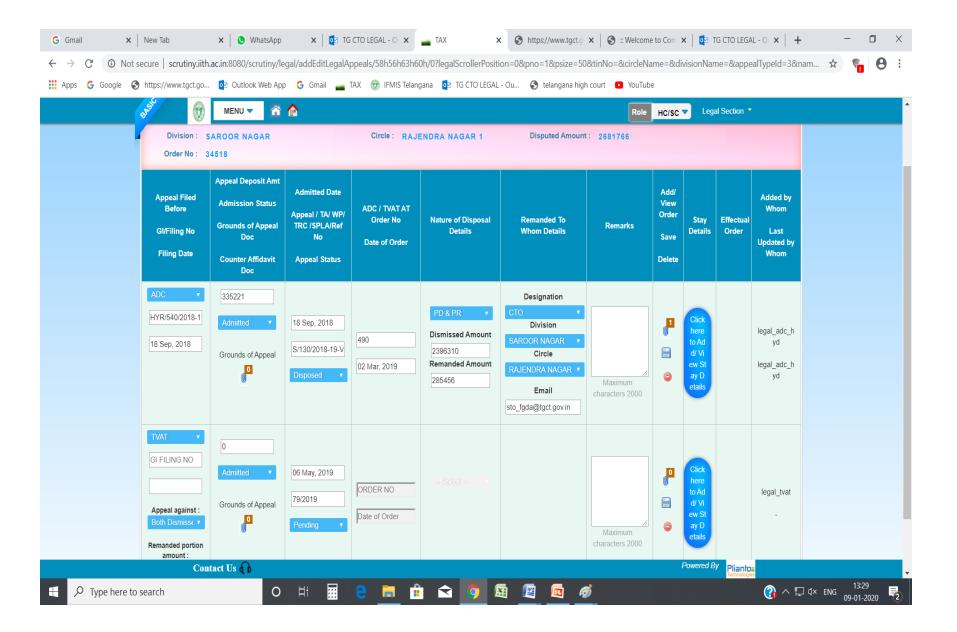

| 131                                                   |                                                                                                |                                                                           | LEGAL APPE                                 | AL DETAILS                                                              |                                           |                                                                                                            |                                         | Appeal                                                     | Details Rep        | ort Baci                                      |
|-------------------------------------------------------|------------------------------------------------------------------------------------------------|---------------------------------------------------------------------------|--------------------------------------------|-------------------------------------------------------------------------|-------------------------------------------|------------------------------------------------------------------------------------------------------------|-----------------------------------------|------------------------------------------------------------|--------------------|-----------------------------------------------|
| TIN : 28                                              | STAN COCA<br>6670220750<br>AROOR NAGAR                                                         | A COLA BE                                                                 | Circle : MALI                              |                                                                         | Disputed Amoun                            | t: 35116131                                                                                                |                                         |                                                            |                    |                                               |
| Appeal Filed<br>Before<br>Gl/Filing No<br>Filing Date | Appeal Deposit Amt<br>Admission Status<br>Grounds of Appeal<br>Doc<br>Counter Affidavit<br>Doc | Admitted Date<br>Appeal / TA/ WP/<br>TRC /SPLA/Ref<br>No<br>Appeal Status | ADC / TVAT AT<br>Order No<br>Date of Order | Nature of Disposal<br>Details                                           | Remanded To<br>Whom Details               | Remarks                                                                                                    | Add/<br>View<br>Order<br>Save<br>Delete | Stay<br>Details                                            | Effectual<br>Order | Added by<br>Whom<br>Last<br>Updated b<br>Whom |
| Select<br>ADC<br>TVAT<br>CSTAA(NEW DELHI<br>HC<br>SC  | 4389516<br>Admitted *<br>Brounds of Appeal                                                     | 29 Dec, 2014<br>5/24/2015-2016-<br>Disposed *                             | 1090<br>30 Dec, 2016                       | PD 3 PR ×<br>Dismissed Amount<br>1002196<br>Remanded Amount<br>34113935 | Designation AC(LTU) Division SAROOR NAGAR | The ADC +<br>Hyderabad<br>Rural<br>remanded the<br>case vide AO +<br>NO.1090<br>Maximum<br>characters 2000 | •                                       | Click<br>here<br>to Ad<br>d' Vi<br>ew St<br>ay D<br>etails |                    | ac_mkjr3@<br>gct.gov.in<br>-                  |