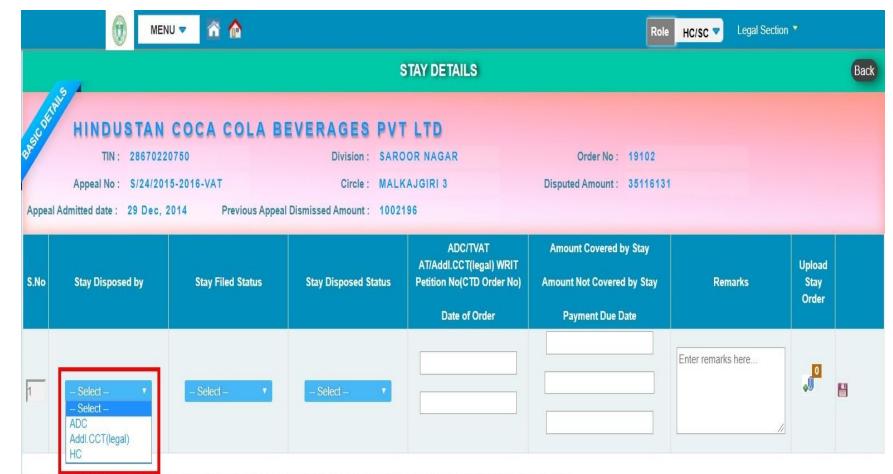

### Legal module – Data Entry

- If the dealer files stay petition before any of the appellate forum
  - add stay petition details by clicking on the add stay details button.
  - If the 1<sup>st</sup> Appellate forum dismisses the case and approaches higher forum, add petition details of the higher appellate forum.

Note : When stay status is full stay then please enter appeal deposit amount under 'amount not covered by stay' as it is already collected.

Back